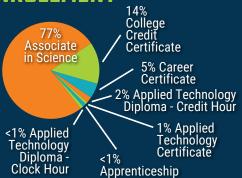

chnician **Technician** (CPCT) (CPT)

# TOP HIGH SCHOOL PROGRAMS

Allied Health Assisting (27,910)

Medical Skills and Services (9,670)

Biomedical Sciences (9,545)

Nursing Assistant (Acute & Long-Term Care)(7,145)

Emergency Medical Responder (5,572)

# ARTICULATION PATHWAY TO COLLEGE

National Licensed Practical Nurse (NCLEX-PN)

**Articulates 10 credits** 

Nursing R.N. A.S. Degree

**\$1.069.00** in State College Tuition Savings

#### POSTSECONDARY & EMPLOYMENT

## DISTRICT POSTSECONDARY ENROLLMENT

Enrollment

Districts



#### TOP CERTIFICATIONS







#### TOP PROGRAMS

Practical Nursing (CAR) (8,769)

Medical Assisting (APPR) (5,570)

Pharmacy Technician (CAR) (1,532)

Phlebotomy (CAR) (1,483)

Surgical Technology (CAR) (1,036)

## COLLEGE SYSTEM ENROLLMENT

Enrollment

Colleges



#### TOP CERTIFICATIONS

181 National Licensed Registered Nurse (NCLEX-RN)





#### TOP PROGRAMS

Nursing R.N. (AS) (18,764)

Health Services Management (AS) (4,493)

Emergency Medical Services (AS) (2,627)

Emergency Medical Technician (CCC) (2,175)

Radiography (AS) (1,725)

### EMPLOYMENT OUTLOOK

HIGH WAGE Per Hour Mean Wage

Registered Nurses\*

ANNUAL OPENINGS **Annual Openings** 

Licensed Practical and Licensed Vocational Nurses

HIGH GROWTH

Physical Therapist Assistants\*

\* Indicates data sourced from the Florida College System (FCS) Employment Data





Notes: Based on 2021-2022 data.